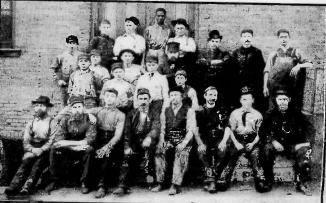

### 1894

This early photograph of Mueller employees was taken outside the company. At that time, Mueller Co. employed 50 to 60 men. By the turn of the century, the workforce numbered between six and seven hundred men and women.

Group employee photographs taken around **1905** show that most employees such as brass finishers, moulders and tool makers were men, however almost all of the coremakers and the two employees in the box making department were women! Can someone tell me what a coremaker does?