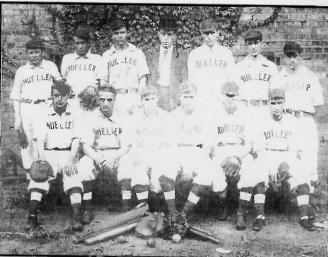

#### 1899

Hieronymus Mueller with grandsons, William Everett and Lucien, leading parade to the Mueller Company Mutual Benefit Association Picnic.

ca. 1890

Mueller baseball team after a game (I'm assuming since some of the uniforms are pretty dirty.) Love the coach's hat!