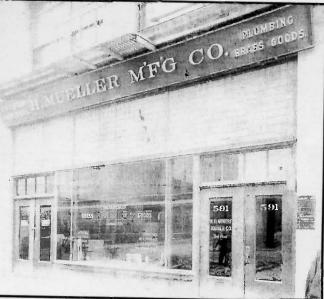

### 1912

The Mueller Company expanded their business with branch offices in New York, Chicago and San Francisco and a factory in Sarnia, Ontario, Canada. This photograph is of their first Pacific coast branch at 589 Mission Street, San Francisco.