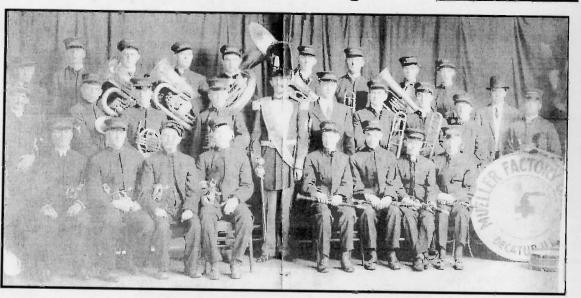

# parades, parties, music and sports

The Mueller Band was formed on July 4, 1910. This 1913 photograph of the band shows goodlooking men in goodlooking uniforms. The band director must be the one in the second row, far right, with the nifty hat! Notice the symbol on the big drum.