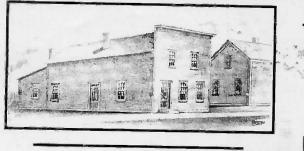

#### 1857

Hieronymus and Fredericka Mueller's first shop and residence in Decatur was located in the 100 block of West Main Street. As their business expanded they moved to larger or additional buildings on East Main, North Water, Merchant, and Prairie Streets