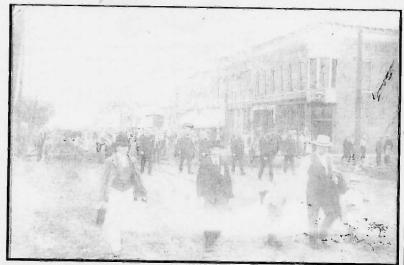

#### 1899

Hieronymus Mueller with grandsons, William Everett and Lucien, leading parade to the Mueller Company Mutual Benefit Association Picnic.

ca. 1890

Mueller baseball team after a game (I'm assuming since some of the uniforms are pretty dirty.) Love the coach's hat!