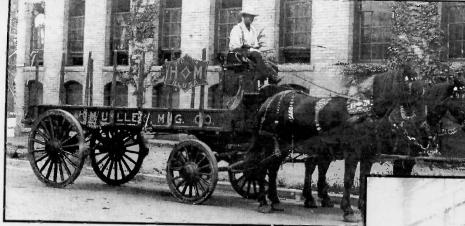

Though Hieronymus Mueller may have hated horses, much of his early merchandise had to be shipped (at least as far as the train station) by horse and wagon. Hieronymus was a big believer in advertising, notice that even the horses have H\*M on their collars!