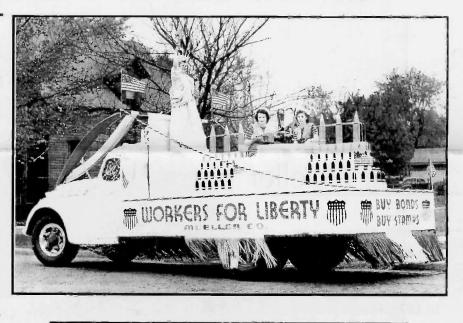

## World War II

Mueller Company parade float with Statue of Liberty and examples of munitions produced by the Mueller Company during World War II.