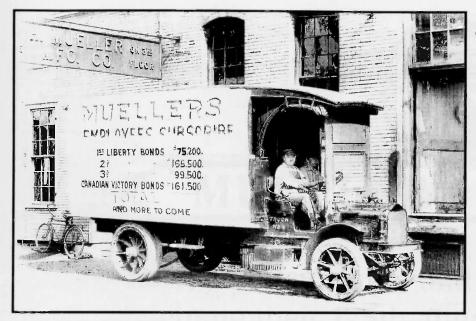

#### World War I

Truck in front of Mueller Company with sign promoting the purchase of World War I liberty bonds.