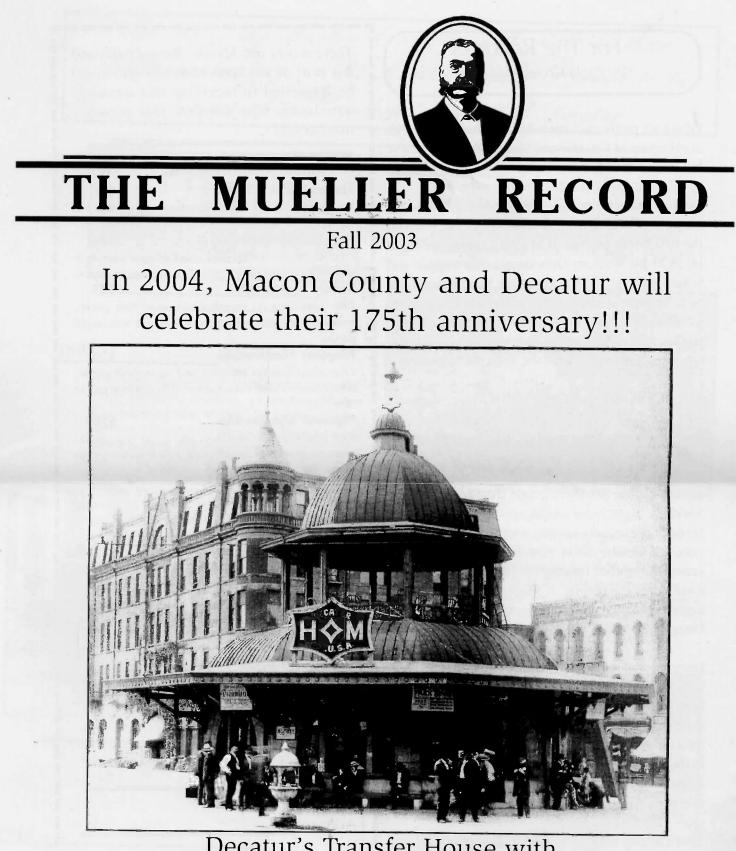

Decatur's Transfer House with Mueller Company Logo sign ca. 1905

For The Record

By Paula Cross, Manager

I think it's pretty exciting to be celebrating the 175th anniversary of Decatur and Macon County in 2004, but then, I love history.